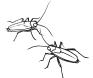

I have \_\_\_\_\_ in my apartment.

My apartment is <u>cold</u>.

My apartment is \_\_\_\_\_.

2.a. Say the words with your teacher.

| cockroaches | mice | stove | tap | toilet |
|-------------|------|-------|-----|--------|
|             |      | 90000 |     |        |

# Maintenance and repairs

A. Match the pictures and the words.

**a.** stove

**b.** tap

3. \_\_\_\_

c. cockroaches

4. \_\_\_\_

**d.** fridge