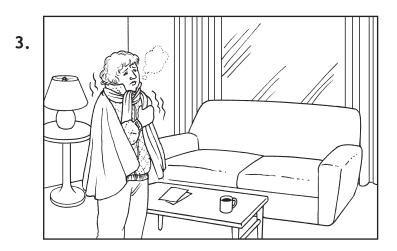

- **6.** The hall is
- **a.** dangerous.
- **b.** icy.
- **c.** broken.

- **7.** The apartment is
- **a.** cold.
- **b.** slippery.
- **c.** broken.

- **8.** The woman is
- **a.** slippery.
- **b.** dangerous.
- **c.** cold.