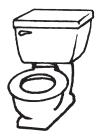

I have \_\_\_\_\_ in my apartment.

My apartment is <u>cold</u>.

My apartment is \_\_\_\_\_.

2.a. Say the words with your teacher.

| cockroaches | mice | stove | tap | toilet |
|-------------|------|-------|-----|--------|
|             |      | 90000 |     |        |

# Maintenance and repairs

A. Match the pictures and the words.

**a.** stove

**b.** tap

3. \_\_\_\_

c. cockroaches

4. \_\_\_\_

**d.** fridge