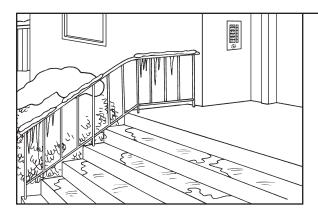

### C. Multiple choice: Look at the pictures. Circle the best answers.

- 1. The stairs are
- a. broken.
- **b.** dark.
- c. icy.

- **2.** The stairs are
- **a.** dark.
- **b.** slippery.
- **c.** broken.

- **3.** The stairs are
- **a.** dangerous.
- **b.** dark.
- c. cold.

- **4.** The light is
- **a.** broken.
- **b.** dirty.
- **c.** slippery.

- **5.** The stairs are
- **a.** cold.
- **b.** dirty.
- **c.** icy.

- **6.** The hall is
- **a.** dangerous.
- **b.** icy.
- **c.** broken.

- **7.** The apartment is
- **a.** cold.
- **b.** slippery.
- **c.** broken.

- **8.** The woman is
- **a.** slippery.
- **b.** dangerous.
- **c.** cold.