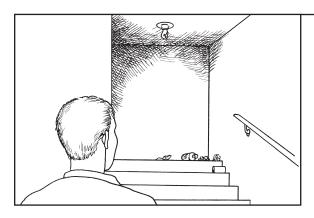

### C. Multiple choice: Look at the pictures. Circle the best answers.

- 1. The stairs are
- a. broken.
- **b.** dark.
- c. icy.

- **2.** The stairs are
- **a.** dark.
- **b.** slippery.
- **c.** broken.

- **3.** The stairs are
- **a.** dangerous.
- **b.** dark.
- c. cold.

- **4.** The light is
- **a.** broken.
- **b.** dirty.
- **c.** slippery.

- **5.** The stairs are
- **a.** cold.
- **b.** dirty.
- **c.** icy.

- **6.** The hall is
- **a.** dangerous.
- **b.** icy.
- **c.** broken.

- **7.** The apartment is
- **a.** cold.
- **b.** slippery.
- **c.** broken.

- **8.** The woman is
- **a.** slippery.
- **b.** dangerous.
- **c.** cold.