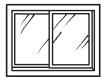

window

2.b. Copy the words to make sentences about problems.

My \_\_\_\_\_\_ is broken.

My \_\_\_\_\_\_ is broken.

My \_\_\_\_\_ is \_\_\_\_\_.

My \_\_\_\_\_ broken.

I have \_\_\_\_\_ in my apartment.

I have \_\_\_\_\_\_ in my apartment.

# Maintenance and repairs

A. Match the pictures and the words.

**a.** stove

**b.** tap

3. \_\_\_\_

c. cockroaches

4. \_\_\_\_

**d.** fridge