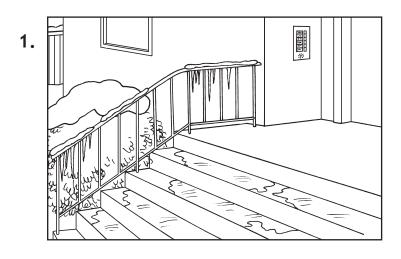

### C. Multiple choice: Look at the pictures. Circle the best answers.

- 1. The stairs are
- a. broken.
- **b.** dark.
- c. icy.

- **2.** The stairs are
- **a.** dark.
- **b.** slippery.
- **c.** broken.

- **3.** The stairs are
- **a.** dangerous.
- **b.** dark.
- c. cold.

- **4.** The light is
- **a.** broken.
- **b.** dirty.
- **c.** slippery.

- **5.** The stairs are
- **a.** cold.
- **b.** dirty.
- **c.** icy.

- **6.** The hall is
- **a.** dangerous.
- **b.** icy.
- **c.** broken.

- **7.** The apartment is
- **a.** cold.
- **b.** slippery.
- **c.** broken.

- **8.** The woman is
- **a.** slippery.
- **b.** dangerous.
- **c.** cold.