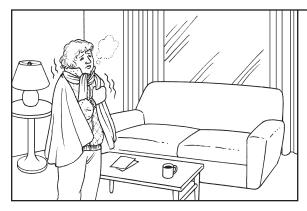

## Who can fix the problem?

- A. Talk to the landlord.
  - 1. Read the sentences about problems. Copy the words.

My <u>fridge</u> is <u>broken</u>.

My \_\_\_\_\_ is \_\_\_\_\_.

I have <u>mice</u> in my apartment.

I have \_\_\_\_\_ in my apartment.

My apartment is <u>cold</u>.

My apartment is \_\_\_\_\_.

2.a. Say the words with your teacher.

| cockroaches | mice | stove | tap | toilet |
|-------------|------|-------|-----|--------|
|             |      | 90000 |     |        |