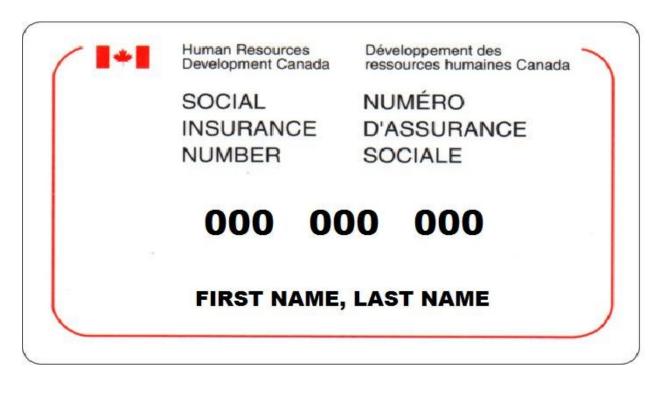

|  |  |  |  |  |
| in                        |                   | (Location)            |                                         | The Carlor                                                                                                     |  |  |  |  |  |
| 1223 - Carlo -            | (City)            | a states              | (State)                                 |                                                                                                                |  |  |  |  |  |
|                           | (Signed)          | Se                    | (Signed)                                |                                                                                                                |  |  |  |  |  |

#### Social Insurance Number Card



#### Manitoba Driver's License

| Manitoba 🖘          | PERMIS DE            | CONDUIRE                                                                    | MB<br>CAN                                   |  |
|---------------------|----------------------|-----------------------------------------------------------------------------|---------------------------------------------|--|
| 200                 | NOTRE-D              | -BL-IJ-Q                                                                    | OURDES MB Z0Z 0Z0<br>108NA<br>D 2012/04/01  |  |
| Jan Q. Public       | 987654321<br>BRO/BRN | S CLASS TRADED<br>5F<br>12 RESTREACTIONS<br>1<br>16 RESTREACTIONS<br>165 cm | PU-BL-AJ-Q10SNA<br>1984/08/08<br>Jan C.R.Ma |  |
| s DOPCON 1984/08/08 |                      |