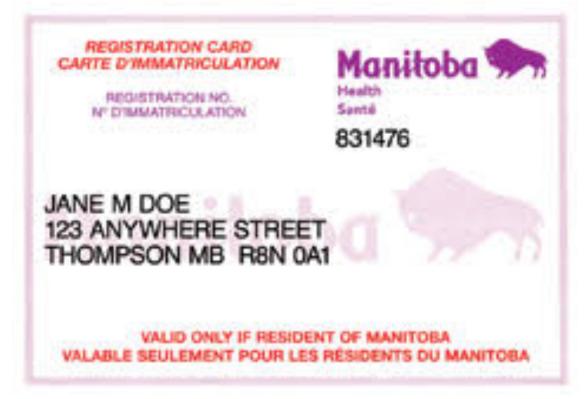

| MB<br>CAN                                   |  |
|---------------------|----------------------|-----------------------------------------------------------------------------|---------------------------------------------|--|
| 200                 | NOTRE-D              | -BL-IJ-Q                                                                    | OURDES MB Z0Z 0Z0<br>108NA<br>D 2012/04/01  |  |
| Jan Q. Public       | 987654321<br>BRO/BRN | S CLASS TRADED<br>5F<br>12 RESTREACTIONS<br>1<br>16 RESTREACTIONS<br>165 cm | PU-BL-AJ-Q10SNA<br>1984/08/08<br>Jan C.R.Ma |  |
| s DOPCON 1984/08/08 |                      |                                                                             |                                             |  |

Manitoba Health Card



### Manitoba Enhanced ID card

| Manitoba 🗫