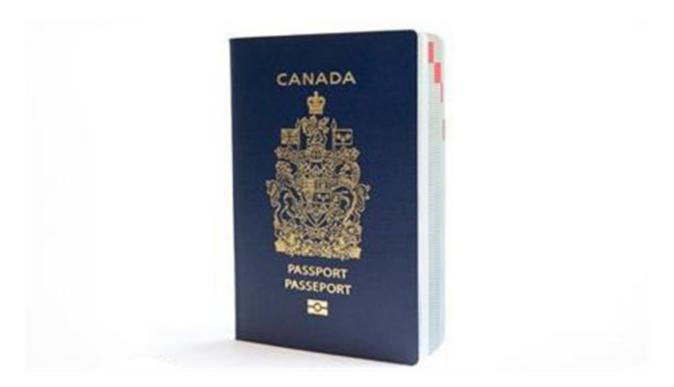

# **Canadian Passport**



# Passport from another country



# Birth Certificate

| <b>B</b> irth Gertificate |                   |                       |                                         |                                                                                                                |  |  |  |  |  |
|---------------------------|-------------------|-----------------------|-----------------------------------------|----------------------------------------------------------------------------------------------------------------|--|--|--|--|--|
| This Certifies That       |                   |                       |                                         |                                                                                                                |  |  |  |  |  |
|