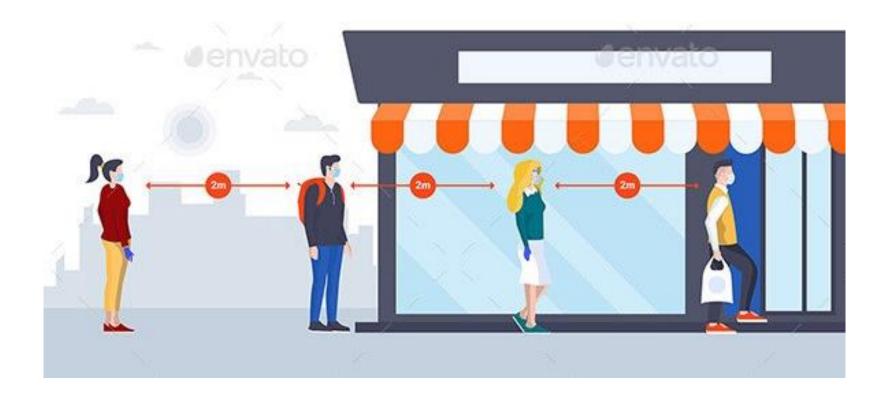

Physical (Social) Distance- 6 feet. What are they wearing on their faces?

Wear a mask - must cover nose, mouth and chin

At the bank or ATM - keep 6 feet (2 meters) apart

Outside and inside the store - keep 6 feet (2 meters) apart

At the checkout - keep 6 feet (2 meters) apart

On the bus - keep 6 feet (2 meters) apart

Don't shake hands

No High Fives

Don't hug anyone who is not in your household

Say "Hello!" or "Goodbye!" with an Elbow Bump