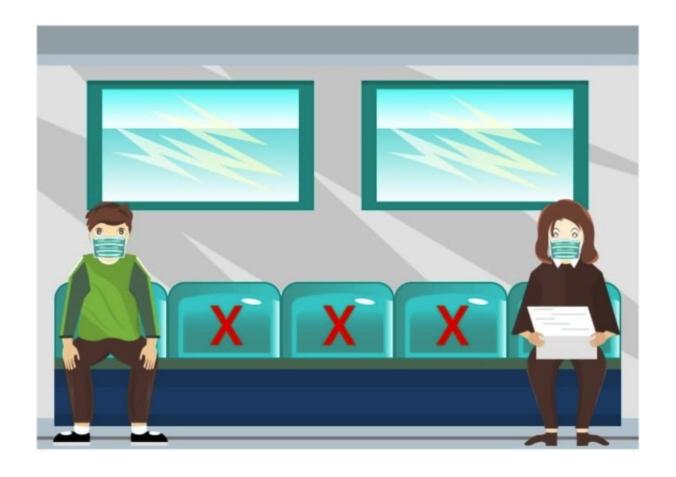

At the checkout - keep 6 feet (2 meters) apart

On the bus - keep 6 feet (2 meters) apart

Don't shake hands

No High Fives

Don't hug anyone who is not in your household

Say "Hello!" or "Goodbye!" with an Elbow Bump