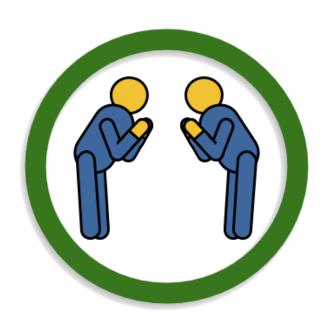

Namaste

Wai Bow

Hand over heart

American Sign Language (ASL)

A simple bow

Pretend to blow a kiss to someone you love

Go for a walk or run or bike ride outside.

Greet everyone with a wave or a thumbs up