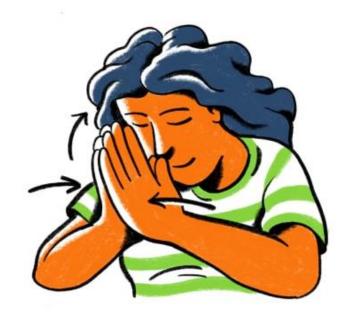

Namaste

Wai Bow

Hand over heart

American Sign Language (ASL)

A simple bow

Pretend to blow a kiss to someone you love

Go for a walk or run or bike ride outside.

Greet everyone with a wave or a thumbs up