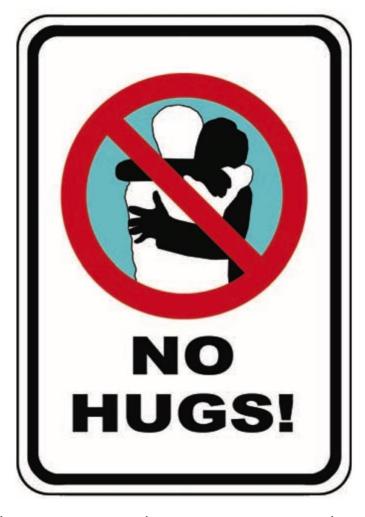

At the checkout - keep 6 feet (2 meters) apart

On the bus - keep 6 feet (2 meters) apart

Don't shake hands

No High Fives

Don't hug anyone who is not in your household

Say "Hello!" or "Goodbye!" with an Elbow Bump