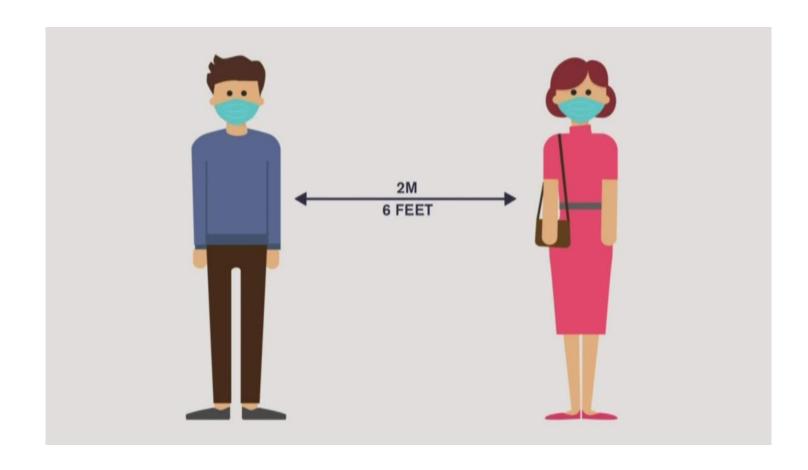

Physical (Social) Distance- 6 feet. What are they wearing on their faces?

Wear a mask - must cover nose, mouth and chin

At the bank or ATM - keep 6 feet (2 meters) apart

Outside and inside the store - keep 6 feet (2 meters) apart