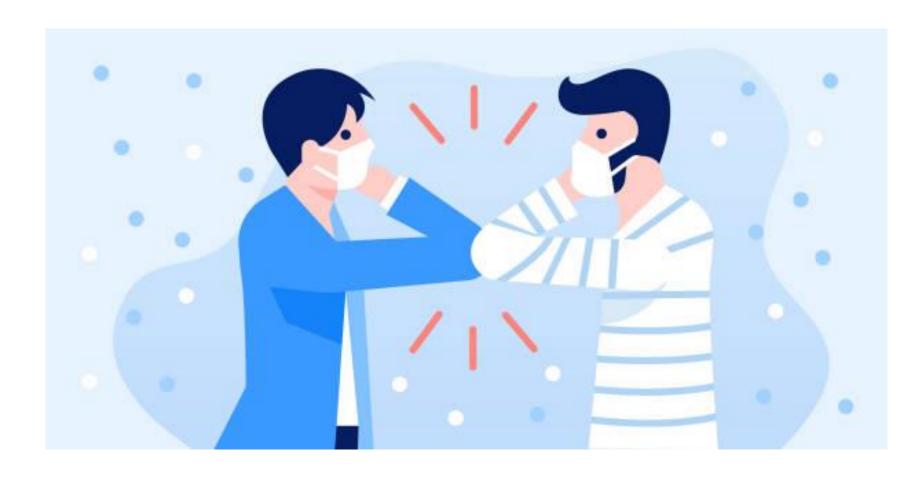

At the checkout - keep 6 feet (2 meters) apart

On the bus - keep 6 feet (2 meters) apart

Don't shake hands

No High Fives

Don't hug anyone who is not in your household

Say "Hello!" or "Goodbye!" with an Elbow Bump