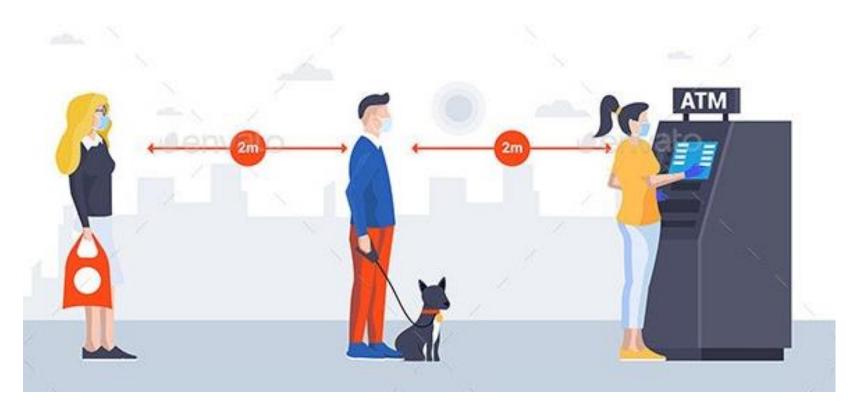

Physical (Social) Distance- 6 feet. What are they wearing on their faces?

Wear a mask - must cover nose, mouth and chin

At the bank or ATM - keep 6 feet (2 meters) apart

Outside and inside the store - keep 6 feet (2 meters) apart