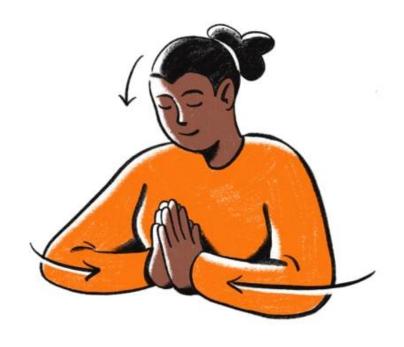

Namaste

Wai Bow

Hand over heart

American Sign Language (ASL)

A simple bow

Pretend to blow a kiss to someone you love

Go for a walk or run or bike ride outside.

Greet everyone with a wave or a thumbs up