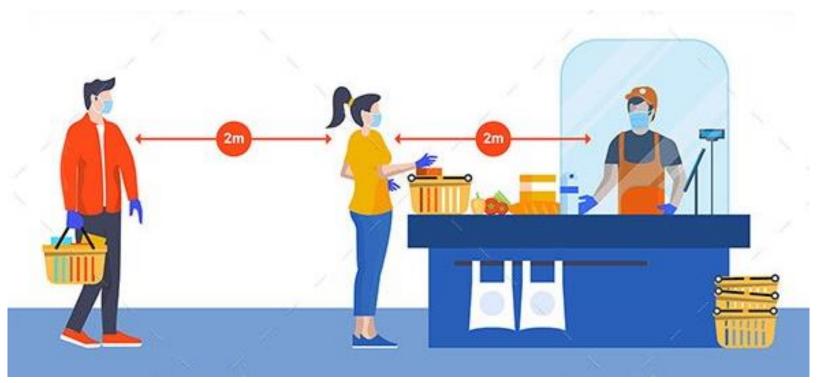

Physical (Social) Distance- 6 feet. What are they wearing on their faces?

Wear a mask - must cover nose, mouth and chin

At the bank or ATM - keep 6 feet (2 meters) apart

Outside and inside the store - keep 6 feet (2 meters) apart

At the checkout - keep 6 feet (2 meters) apart

On the bus - keep 6 feet (2 meters) apart

Don't shake hands

No High Fives

Don't hug anyone who is not in your household

Say "Hello!" or "Goodbye!" with an Elbow Bump