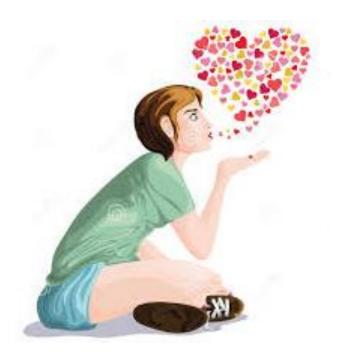

Namaste

Wai Bow

Hand over heart

American Sign Language (ASL)

A simple bow

Pretend to blow a kiss to someone you love

Go for a walk or run or bike ride outside.

Greet everyone with a wave or a thumbs up