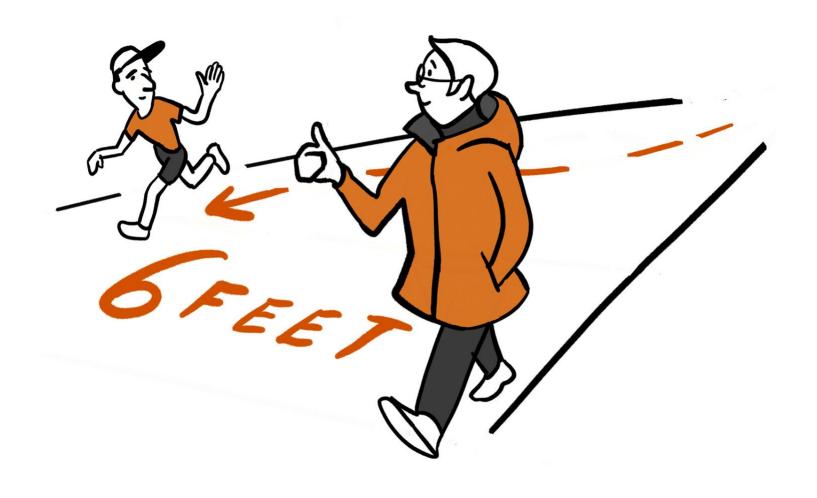

Physical (Social) Distance- 6 feet. What are they wearing on their faces?

Wear a mask - must cover nose, mouth and chin

At the bank or ATM - keep 6 feet (2 meters) apart

Outside and inside the store - keep 6 feet (2 meters) apart