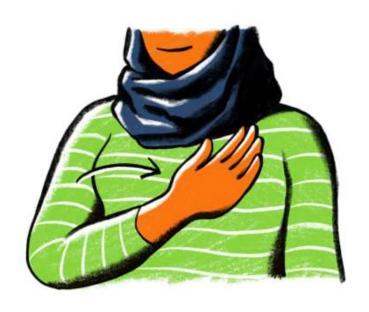

Namaste

Wai Bow

Hand over heart

American Sign Language (ASL)

A simple bow

Pretend to blow a kiss to someone you love

Go for a walk or run or bike ride outside.

Greet everyone with a wave or a thumbs up