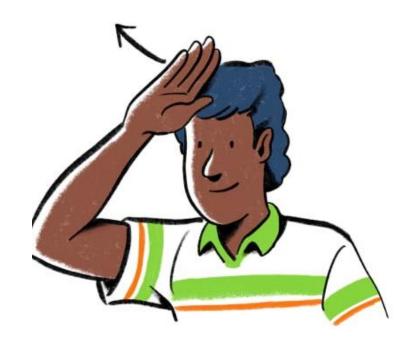

Namaste

Wai Bow

Hand over heart

American Sign Language (ASL)

A simple bow

Pretend to blow a kiss to someone you love

Go for a walk or run or bike ride outside.

Greet everyone with a wave or a thumbs up